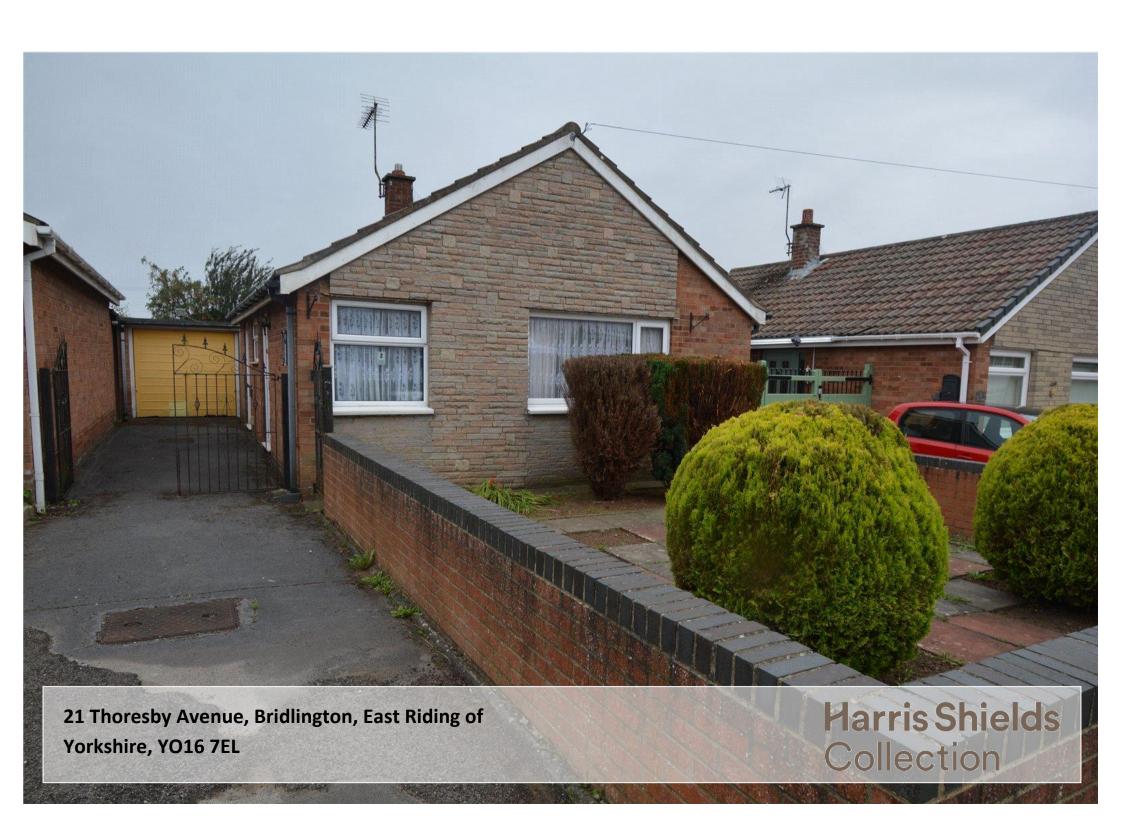

## 2 BEDROOM DETACHED BUNGALOW - NORTH SIDE OF BRIDLINGTON

- Detached Bungalow
- ✓ 2 Bedrooms
- ✓ Conservatory
- ✓ Garage
- ✓ Some Updating Required
- ✓ No Onward Chain
- ✓ South Facing Rear Garden
- ✓ North Side Location

## Description

Harris Shields Collection Estate Agency serving Bridlington and Scarborough are pleased to offer this detached bungalow situated on the popular North Side of Bridlington. Having the benefit of Gas Central Heating and UPVc Double Glazing the property briefly comprises; Hallway, Living Room, Conservatory, Kitchen, Bathroom and 2 front facing Bedrooms with a Car Drive leading to the detached Garage. The property is located on the popular residential development known as "Danescroft" which is situated approximately 2 miles from the Town Centre with the historic Old Town area approximately 1 mile away. Local amenities include Supermarket, Public House/Restaurant, Schools, Library and is on the bus route into Town.