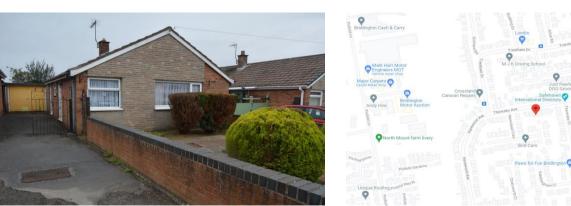

## 2 BEDROOM DETACHED BUNGALOW - NORTH SIDE OF BRIDLINGTON

- Detached Bungalow
- ✓ 2 Bedrooms
- ✓ Conservatory
- ✓ Garage
- ✓ Some Updating Required
- ✓ No Onward Chain
- ✓ South Facing Rear Garden
- ✓ North Side Location

## Description

Harris Shields Collection Estate Agency serving Bridlington and Scarborough are pleased to offer this detached bungalow situated on the popular North Side of Bridlington. Having the benefit of Gas Central Heating and UPVc Double Glazing the property briefly comprises; Hallway, Living Room, Conservatory, Kitchen, Bathroom and 2 front facing Bedrooms with a Car Drive leading to the detached Garage. The property is located on the popular residential development known as "Danescroft" which is situated approximately 2 miles from the Town Centre with the historic Old Town area approximately 1 mile away. Local amenities include Supermarket, Public House/Restaurant, Schools, Library and is on the bus route into Town.