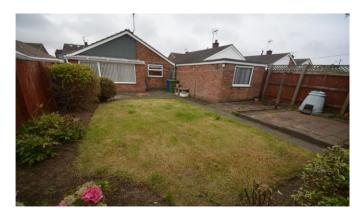

## 2 BEDROOM DETACHED BUNGALOW - NORTH SIDE OF BRIDLINGTON

- Detached Bungalow
- ✓ 2 Bedrooms
- ✓ Conservatory
- ✓ Garage
- ✓ Some Updating Required
- ✓ No Onward Chain
- ✓ South Facing Rear Garden
- ✓ North Side Location

## Description

Harris Shields Collection Estate Agency serving Bridlington and Scarborough are pleased to offer this detached bungalow situated on the popular North Side of Bridlington. Having the benefit of Gas Central Heating and UPVc Double Glazing the property briefly comprises; Hallway, Living Room, Conservatory, Kitchen, Bathroom and 2 front facing Bedrooms with a Car Drive leading to the detached Garage. The property is located on the popular residential development known as "Danescroft" which is situated approximately 2 miles from the Town Centre with the historic Old Town area approximately 1 mile away. Local amenities include Supermarket, Public House/Restaurant, Schools, Library and is on the bus route into Town.