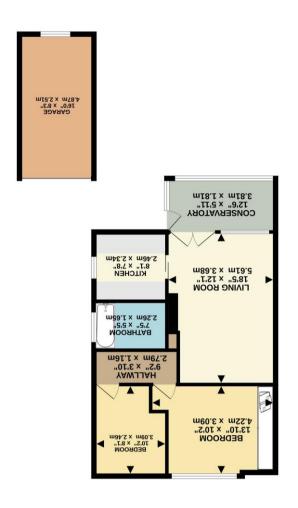

GROUND FLOOR 742 sq.ft. (68.9 sq.m.) approx.

## 2 BEDROOM DETACHED BUNGALOW - NORTH SIDE OF BRIDLINGTON

- Detached Bungalow
- ✓ 2 Bedrooms
- ✓ Conservatory
- ✓ Garage
- ✓ Some Updating Required
- ✓ No Onward Chain
- ✓ South Facing Rear Garden
- ✓ North Side Location

## Description

Harris Shields Collection Estate Agency serving Bridlington and Scarborough are pleased to offer this detached bungalow situated on the popular North Side of Bridlington. Having the benefit of Gas Central Heating and UPVc Double Glazing the property briefly comprises; Hallway, Living Room, Conservatory, Kitchen, Bathroom and 2 front facing Bedrooms with a Car Drive leading to the detached Garage. The property is located on the popular residential development known as "Danescroft" which is situated approximately 2 miles from the Town Centre with the historic Old Town area approximately 1 mile away. Local amenities include Supermarket, Public House/Restaurant, Schools, Library and is on the bus route into Town.