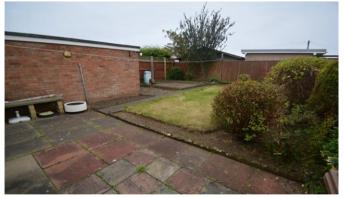

## 2 BEDROOM DETACHED BUNGALOW - NORTH SIDE OF BRIDLINGTON

- Detached Bungalow
- ✓ 2 Bedrooms
- ✓ Conservatory
- ✓ Garage
- ✓ Some Updating Required
- ✓ No Onward Chain
- ✓ South Facing Rear Garden
- ✓ North Side Location

## Description

Harris Shields Collection Estate Agency serving Bridlington and Scarborough are pleased to offer this detached bungalow situated on the popular North Side of Bridlington. Having the benefit of Gas Central Heating and UPVc Double Glazing the property briefly comprises; Hallway, Living Room, Conservatory, Kitchen, Bathroom and 2 front facing Bedrooms with a Car Drive leading to the detached Garage. The property is located on the popular residential development known as "Danescroft" which is situated approximately 2 miles from the Town Centre with the historic Old Town area approximately 1 mile away. Local amenities include Supermarket, Public House/Restaurant, Schools, Library and is on the bus route into Town.